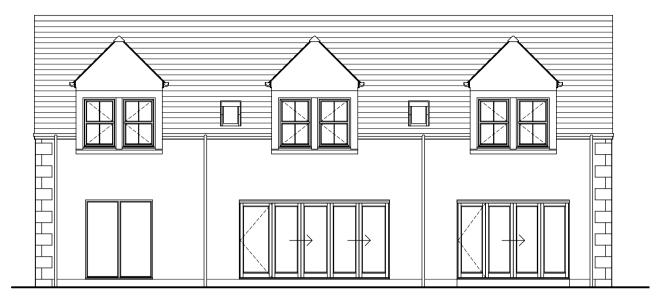

lack).

**External Walls -** Wet dash roughcast with smooth cement ingoes to windows and doors. Reconstituted stone quoins and basecourse.

Windows & External Doors - UPVC side hung casement windows with sealed double glazed







South East Elevation

#### otes:

- This drawing is Copyright reserved and should be used only for the purposes intended in its original issue.
- This drawing is to be read in conjunction with all relevant drawings and specifications including those from other Consultants.
- Any existing dimensions should be checked on site and any discrepancies reported to the Architect.

Do not scale off this drawing, use only figured dimensions. The Contractor is to bring to the attention of the Architect any discrepancies contained in this drawing prior to work commencing.



North East Elevation

Revision project

Description

By Chk

### Mr D. Glendinning Proposed Dwelling House Westcote Farm Plot 4 Hawick

Proposed

# **Ground Floor Plan & Elevations**