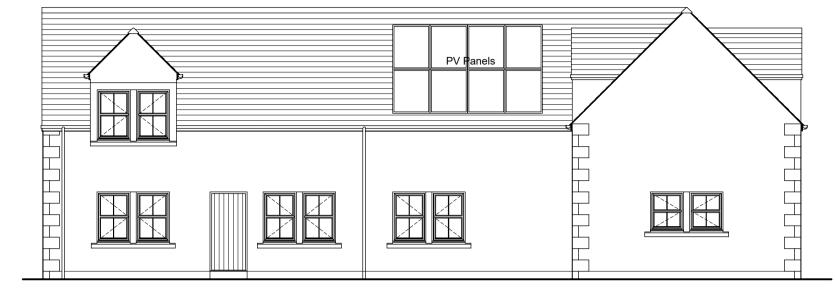

# North West Elevation

### **External FInishes**

Roof - Natural slate with lead dormer haffits Rainwater Goods - Half round Upvc gutters

with circular downpipes (colour - black).

**External Walls -** Wet dash roughcast with smooth cement ingoes to windows and doors. Reconstituted stone quoins and basecourse.

Windows & External Doors - UPVC side hung casement windows with sealed double glazed

South East Elevation