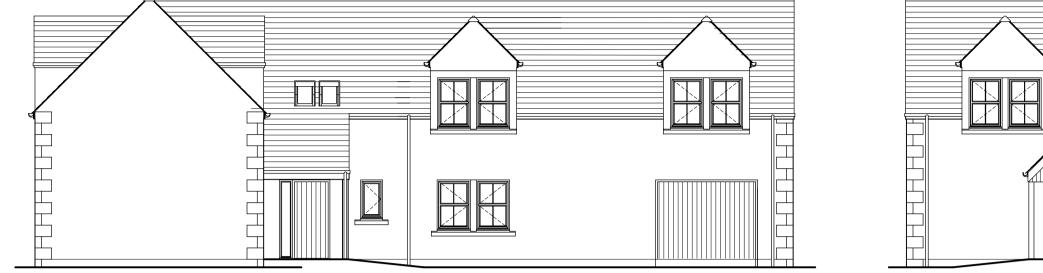

# North West Elevation

# South West Elevation

### **External FInishes**

Roof - Natural slate with lead dormer haffits Rainwater Goods - Half round Upvc gutters

with circular downpipes (colour - black).

**External Walls -** Wet dash roughcast with smooth cement ingoes to windows and doors. Reconstituted stone quoins and basecourse.

Windows & External Doors - UPVC side hung casement windows with sealed double glazed

South East Elevation