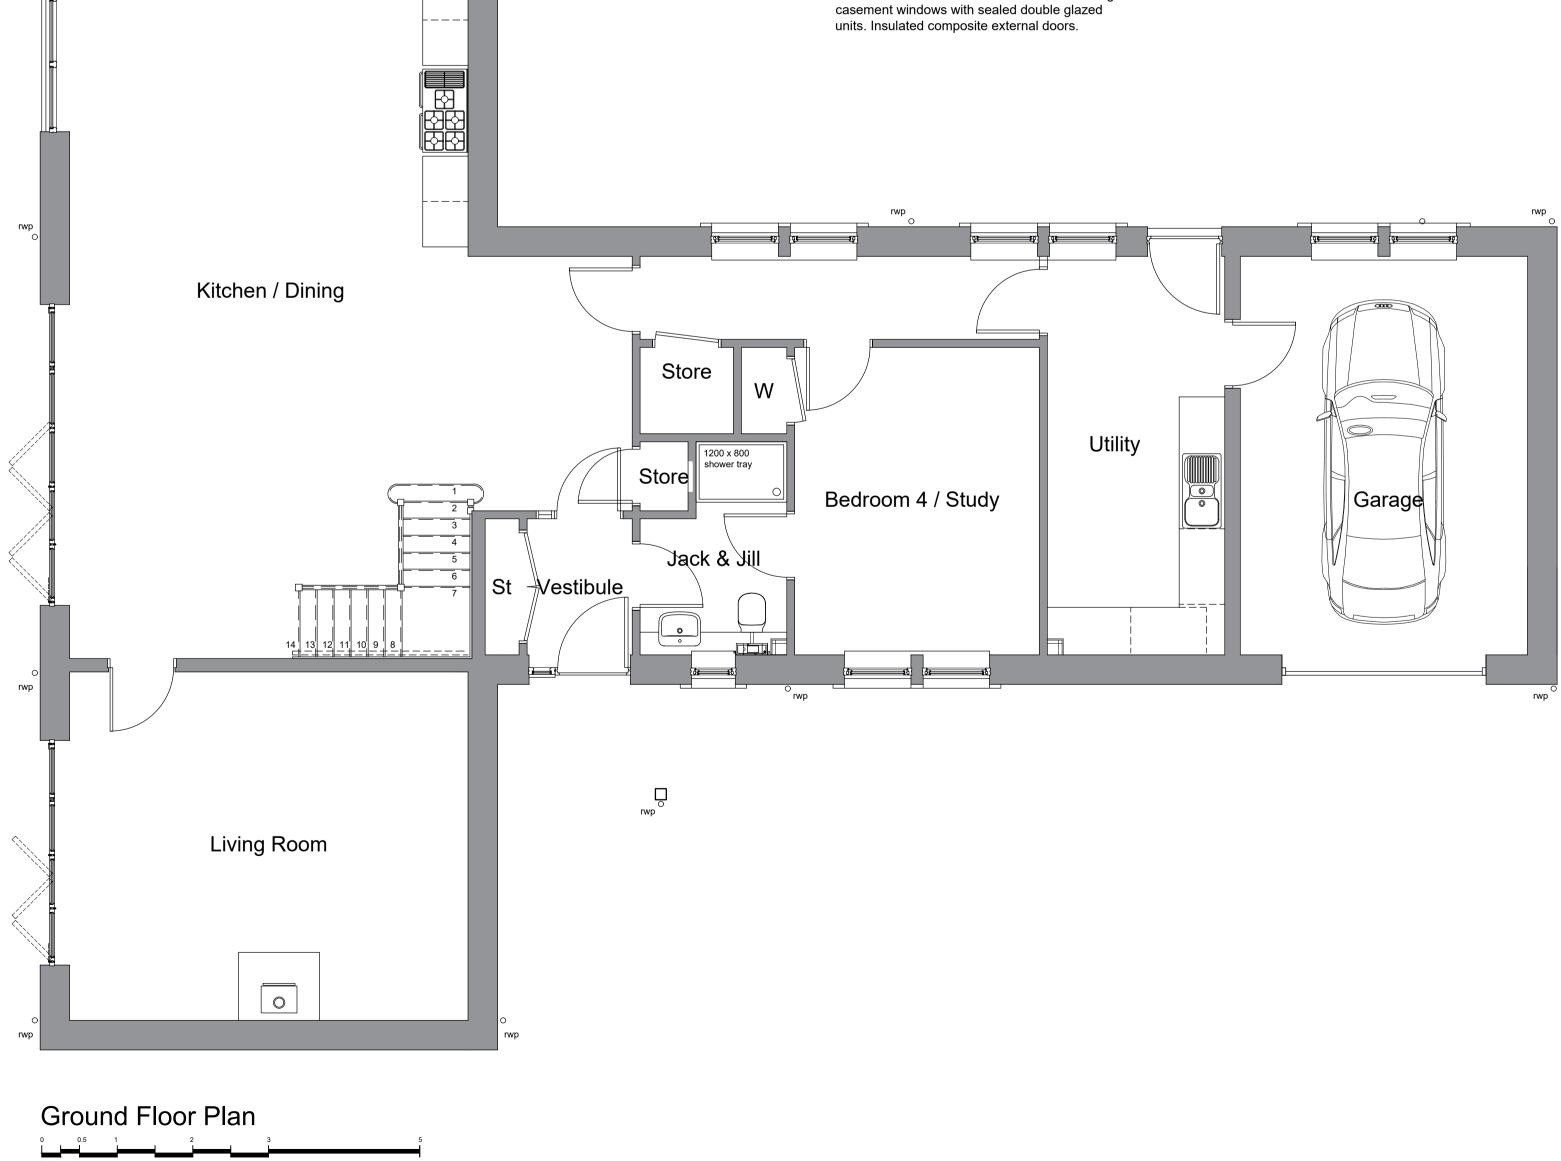

10m

# North West Elevation



# South West Elevation

### **External FInishes**

Roof - Natural slate with lead dormer haffits Rainwater Goods - Half round Upvc gutters

with circular downpipes (colour - black).

**External Walls -** Wet dash roughcast with smooth cement ingoes to windows and doors. Reconstituted stone quoins and basecourse.

Windows & External Doors - UPVC side hung casement windows with sealed double glazed







South East Elevation

#### otes:

- This drawing is Copyright reserved and should be used only for the purposes intended in its original issue.
- This drawing is to be read in conjunction with all relevant drawings and specifications including those from other Consultants.
- Any existing dimensions should be checked on site and any discrepancies reported to the Architect.

Do not scale off this drawing, use only figured dimensions. The Contractor is to bring to the attention of the Architect any discrepancies contained in this drawing prior to work commencing.



North East Elevation

Revision project

Description

By Chk

### Mr D. Glendinning Proposed Dwelling House Westcote Farm Plot 4 Hawick

Proposed

# **Ground Floor Plan & Elevations**